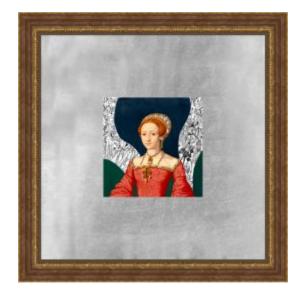

## WENDOVER ART GROUP

Frame :

MC1230SUB1 4" x 1.38"

| ITEM                             | WFG1298                                            |
|----------------------------------|----------------------------------------------------|
| NUMBER:                          |                                                    |
| TITLE:                           | Ode to Elizabeth I                                 |
| Medium:                          | Silver Leafed Paper                                |
| Treatment:                       | Straight Fit (No<br>Mats), Hand<br>Applied Leafing |
| Frame Finish:                    | Antique Gold                                       |
| Outward<br>Dimension (W<br>X H): | 43"w x 43"h                                        |
| Orientation:                     | Square                                             |
| Frame (Width<br>X Depth):        | 4" x 1.38"                                         |

## DESCRIPTION:

This Giclee print is on hand applied silver leaf on hardboard. The piece is finished with a hand troweled on high gloss varied top coat.